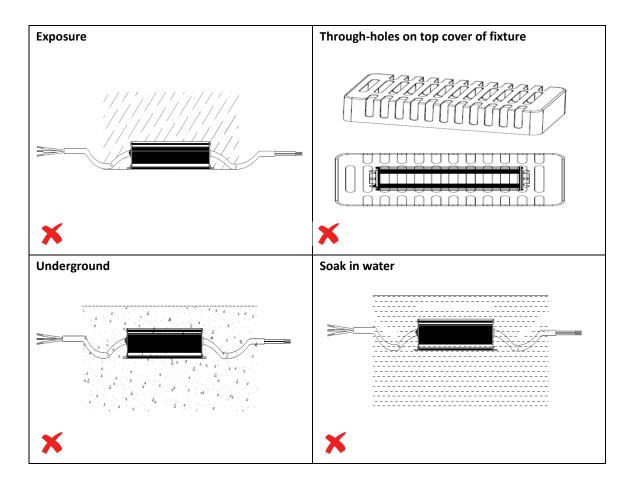

ithstand immersion in 1 meter of water for 30 minutes. All Inventronics IP67 rated drivers meet this standard. However, meeting IP67 is not sufficient to withstand all environmental applications. IEC-60529 does not account for the effects of humidity, thermal cycling, airborne pollutants, or UV damage. In summary, real world applications are frequently more demanding than IP67.

## The long-term reliability of the driver is dependent on the installation method used.



Inventronics is committed to concurrent engineering with our customers to develop the world's most reliable drivers for the toughest applications. Please contact us with any comments, questions, or concerns at: <a href="https://www.chinaleddriver.com/">https://www.chinaleddriver.com/</a>.



## Not recommended installation